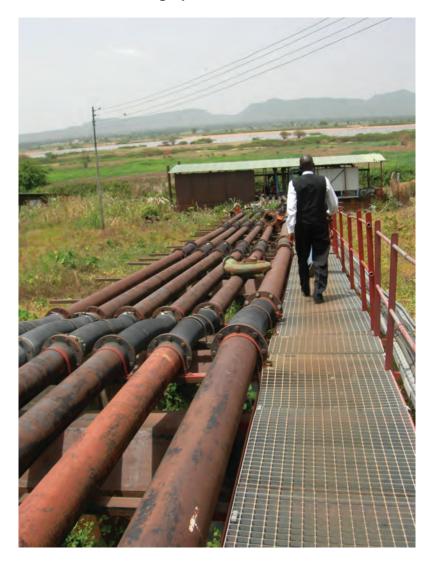

## **Photograph D for Question 5**

Permission to reproduce items where third-party owned material protected by copyright is included has been sought and cleared where possible. Every reasonable effort has been made by the publisher (UCLES) to trace copyright holders, but if any items requiring clearance have unwittingly been included, the publisher will be pleased to make amends at the earliest possible opportunity.